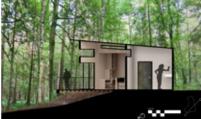

## FOREST OF PEACE CABIN

a retreat for people of all different religions and backgrounds to join together in harmony, the concept was built around the idea of tranquility through minimalism; the cabin is responsive to environmental concerns with its utilization of cross ventilation, integration of operable windows, overhanging roof design for optimizing shading, and use of locally sourced renewable interior and exterior materials