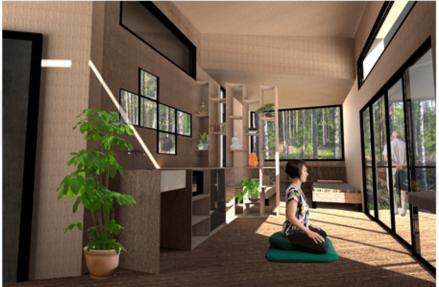

## FOREST OF PEACE CABIN

a retreat for people of all different religions and backgrounds to join together in harmony, the concept was built around the idea of tranquility through minimalism; the cabin is responsive to environmental concerns with its utilization of cross ventilation, integration of operable windows, overhanging roof design for optimizing shading, and use of locally sourced renewable interior and exterior materials