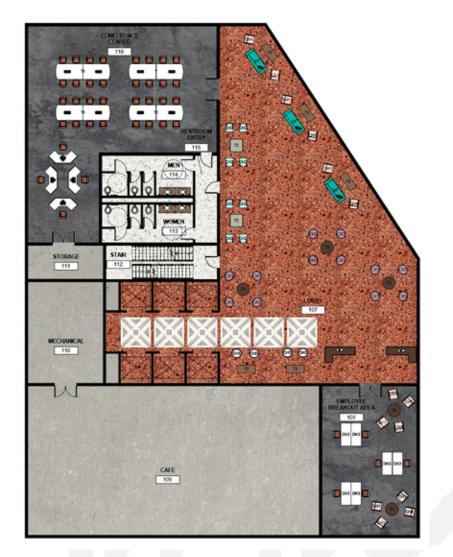

## HOTEL AVAIL OKC

a stay for the business and leisure types with focus on a comfortable and welcoming lobby environment with workspace for the modern, working individual; specific attention to warm and tactile materials helps to evoke a sense of relaxation and calmness with the integration of local artists' work on display to further emphasize the vibe, unique flavor, and energy of the urban area

## UNWOMEN NYC CORPORATE

office space for women to be welcomed to think in rounded, circular, angular methods, and not in one linear thought; space responds to her unique pattern of idea generation and working behavior, it does not hinder her thoughts and abilities, but emphasizes, enriches, and enlightens; an environment for female employees to work, grow, collaborate, and thrive; design decisions revolve around the wellbeing of employees and ecosystem of spaces: resident, meeting, nomadic, social, and resource zones