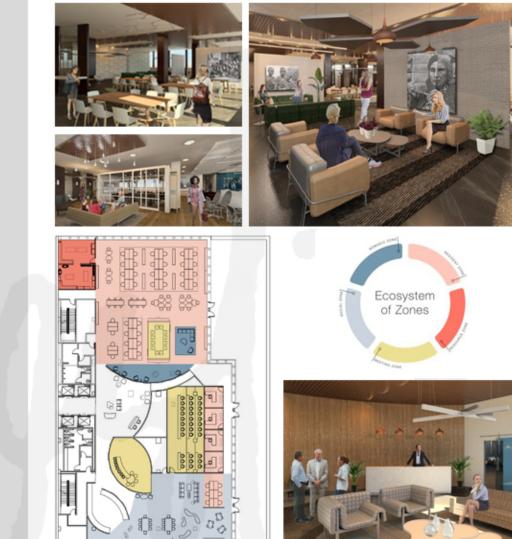

## UNWOMEN NYC CORPORATE

office space for women to be welcomed to think in rounded, circular, angular methods, and not in one linear thought; space responds to her unique pattern of idea generation and working behavior, it does not hinder her thoughts and abilities, but emphasizes, enriches, and enlightens; an environment for female employees to work, grow, collaborate, and thrive; design decisions revolve around the wellbeing of employees and ecosystem of spaces: resident, meeting, nomadic, social, and resource zones