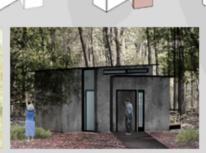

## FOREST OF PEACE CABIN

a retreat for people of all different religions and backgrounds to join together in harmony, the concept was built around the idea of tranquility through minimalism; the cabin is responsive to environmental concerns with its utilization of cross ventilation, integration of operable windows, overhanging roof design for optimizing shading, and use of locally sourced renewable interior and exterior materials