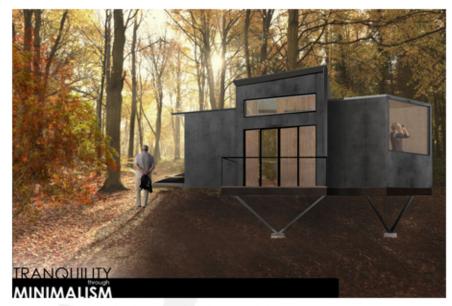

## FOREST OF PEACE CABIN

a retreat for people of all different religions and backgrounds to join together in harmony, the concept was built around the idea of tranquility through minimalism; the cabin is responsive to environmental concerns with its utilization of cross ventilation, integration of operable windows, overhanging roof design for optimizing shading, and use of locally sourced renewable interior and exterior materials